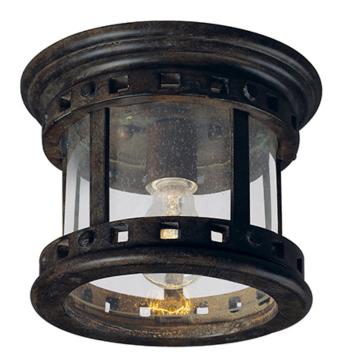

## PRODUCT DESCRIPTION

Maxim Lighting's Santa Barbara VX Collection is made with Vivex, a material twice the strength of resin, is non-corrosive, UV resistant and backed with a 5-Year Limited Warranty. Santa Barbara VX features our Sienna finish and Seedy glass.

## **GLASS**

Seedy CD

### MATERIAL

Vivex Resin Composite, Glass