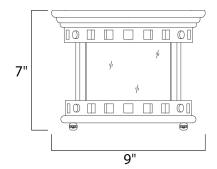

Job Name:\_

## PRODUCT DESCRIPTION

Maxim Lighting's Santa Barbara VX Collection is made with Vivex, a material twice the strength of resin, is non-corrosive, UV resistant and backed with a 5-Year Limited Warranty. Santa Barbara VX features our Sienna finish and Seedy glass.



#### **MEASUREMENTS**

: 9" L x 9" W x 7" H DIMENSION

HANGING WEIGHT : 4.84 lb

#### LAMPING

INPUT VOLTAGE : 120V

: 1 x 60W Incandescent E26 Medium , 60W Total BULB

**BULB INCLUDED** : (Not Included)

DIMMABLE : Yes

# **FINISHES OPTION**



## **GLASS**

Seedy CD

### MATERIAL

Vivex Resin Composite, Glass

## **RATINGS**

cETLus

Damp Location







# ADDITIONAL

OPERATING TEMPERATURE: -20°C (-4°F), 40°C (104°F)

Always consult a qualified electrician before installing any lighting product.



WESTERN DISTRIBUTION CENTER (HEADQUARTER) 253 NORTH VINELAND AVE I CITY OF INDUSTRY, CA 91746